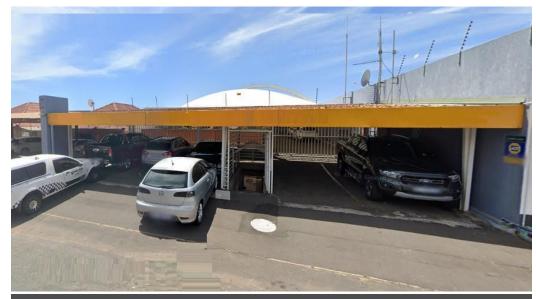

## Commercial Property To Let in Morningside

Kopp commercial is pleased to offer the following commercial property to let in Morningside. - Erf Size 454m2

- GLA 990m2
- Large Office Block
- Fully airconditioned - 6 Undercover parking bays
- 12 Tandem parking bays

## **Features**

Commercial Zoning

Exterior

Covered Parking Bays Open Parking Bays

Sizes

Floor Size 990m² Land Size 454m<sup>2</sup>