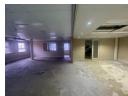

## ENTIRE BUILDING IN MORNINGSIDE TO LET

Stand alone office block situated in the hub of Morningside entire building.

The entire footprint is 2100 Sqm - each floor is 650 sqm

Rate - R168/m2.

84 Under cover parking bays at R795 per bay

Lease period -5 years

Occupation - immediate.
A grade Offices are air conditioned and carpeted.

Guard house

Large reception and boardrooms.

Rental R352 800 excluding water & electricity.

For more information or to view please contact Lee-Ann Albers. Your area specialist in the northern suburbs.

## Features

Zoning Commercial

Exterior

Basement Parkings Floor Size 2.100m<sup>2</sup> 84

Sizes