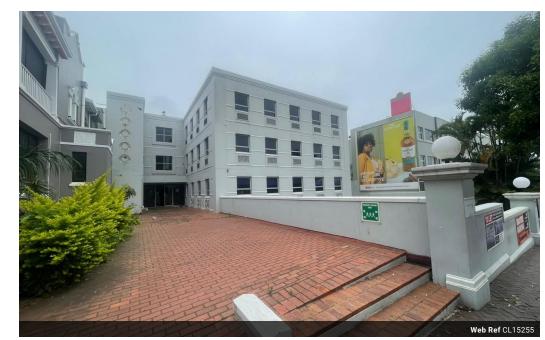

## ENTIRE BUILDING IN MORNINGSIDE TO LET

Stand alone office block situated in the hub of Morningside entire building.

The entire footprint is 2100 Sqm - each floor is 650 sqm

Rate - R168/m2.

84 Under cover parking bays at R795 per bay

Lease period -5 years

Occupation - immediate.
A grade Offices are air conditioned and carpeted.

Guard house

Large reception and boardrooms.

Rental R352 800 excluding water & electricity.

For more information or to view please contact Lee-Ann Albers. Your area specialist in the northern suburbs.

## Features

Zoning Commercial

Exterior

Basement Parkings Floor Size 2.100m<sup>2</sup> 84

Sizes