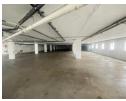

## ENTIRE BUILDING IN MORNINGSIDE TO LET

Stand alone office block situated in the hub of Morningside entire building.

The entire footprint is 2100 Sqm - each floor is 650 sqm

Rate - R168/m2.

84 Under cover parking bays at R795 per bay

## Features

Zoning Commercial

Exterior

Basement Parkings Floor Size 2.100m<sup>2</sup> 84

Sizes