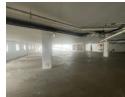

## ENTIRE BUILDING IN MORNINGSIDE TO LET

Stand alone office block situated in the hub of Morningside entire building.

The entire footprint is 2100 Sqm - each floor is 650 sqm

Rate - R168/m2.

84 Under cover parking bays at R795 per bay

Lease period -5 years

Occupation - immediate.
A grade Offices are air conditioned and carpeted.

Guard house

Large reception and boardrooms.

Rental R352 800 excluding water & electricity.

For more information or to view please contact Lee-Ann Albers. Your area specialist in the northern suburbs.