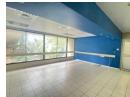

## Office Space TO LET in Morningside

Excellent offices to let in the heart of busy Morningside. - GLA Approximately 2387m2 - Standalone property

- Three storey building
- Includes 75m2 canteen with outside seating area
- Comes with 96 parking bays @ R300/bay

## **Features**

Zoning Commercial

Exterior

Sizes Open Parking Bays Floor Size 2,387m<sup>2</sup> Land Size 5,068m<sup>2</sup>