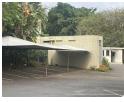

## Office Space TO LET in Morningside

Excellent offices to let in the heart of busy Morningside. - GLA Approximately 2387m2 - Standalone property

- Three storey building
- Includes 75m2 canteen with outside seating area
- Comes with 96 parking bays @ R300/bay

## **Features**

Zoning Commercial

Exterior

Sizes Open Parking Bays Floor Size 2,387m<sup>2</sup> Land Size 5,068m<sup>2</sup>