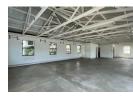

## 153.30 SQM ON THE 1ST FLOOR TO LET IN SOUGHT AFTER FLORIDA ROAD

Kopp commercial is pleased to offer this 153.30 sqm 1st floor retail space in the heart of Morningside.
- GLA 153.30m2
- Large open plan area
- Balcony

## Features

Zoning Commercial

Exterior Sizes

Floor Size 153m<sup>2</sup> Yes Security