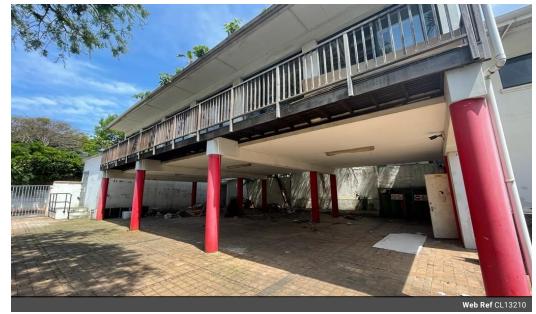

## 153.30 SQM ON THE 1ST FLOOR TO LET IN SOUGHT AFTER FLORIDA ROAD

Kopp commercial is pleased to offer this 153.30 sqm 1st floor retail space in the heart of Morningside.
- GLA 153.30m2
- Large open plan area
- Balcony

- Positioned on a vibrant street
- On a main transport route
- 24-Hr security
- Street parking available Available immediately

Total Rental includes the Ops Costs.

Kopp commercial is pleased to offer this 40m2, ground floor retail unit to let in the heart of Morningside. Property is positioned on vibrant street with main transport route and situated at the rear of the building.