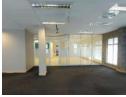

## 589sqm TO LET IN SOUGHT AFTER FLORIDA ROAD

Kopp commercial is please to offer this 589 sqm space to let comprising of: First floor Area is 417 sqm and the loft area is 172 sqm.

Total rental R108 965 excl VAT per month.