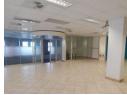

## 589sqm TO LET IN SOUGHT AFTER FLORIDA ROAD

Kopp commercial is please to offer this 589 sqm space to let comprising of: First floor Area is 417 sqm and the loft area is 172 sqm.

Total rental R108 965 excl VAT per month.