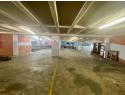

## 4255m2 Building To Let Central Umgeni Road

Kopp Commercial is pleased to offer this Multi-story building with great exposure on busy Umgeni Road to let. Consists of 3 floors with the bottom floor being ideal for retail. Roof parking for approximately 40 vehicles. Ramp access to all floors. Some Industrial aircons.

## Ground Floor (Retail)

- 1500m2
- Consists of Retail, Offices and Workshop
- Male and Female Toilet
- Kitchenette
- Height 5.5m
- 100 amps