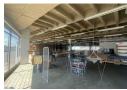

## First Floor (Warehouse)

- -1500m2
- $Ramp\ access\ with\ a\ gentle\ slope.\ Ramp\ is\ 6m2\ and\ has\ a\ height\ restriction\ of\ 2.25m\ and\ weight\ restriction\ of\ -4\ tons$
- Entry to the floor is via a 5.445m wide door

Commercial

- Height is 5.5m
- Onen nlan workshon area with enclosed class nartition office snaces and a few divided offices