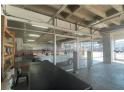

## Ground Floor (Retail)

- 1500m2
- Consists of Retail, Offices and Workshop
- Male and Female Toilet
- Kitchenette
- Height 5.5m
- 100 amps