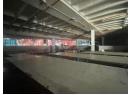

## First Floor (Warehouse)

- -1500m2
- $Ramp\ access\ with\ a\ gentle\ slope.\ Ramp\ is\ 6m2\ and\ has\ a\ height\ restriction\ of\ 2.25m\ and\ weight\ restriction\ of\ -4\ tons$
- Entry to the floor is via a 5.445m wide door

Commercial

- Height is 5.5m
- Onen nlan workshon area with enclosed class nartition office snaces and a few divided offices