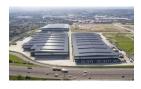

## Warehouse available "To Let"

Kopp Commercial is pleased to offer you the last available development unit in Clairwood Industrial Park.

- Property consists of:- 24hr manned in the Clairwood Logistic Park
- Container Depot with future rail access to Durban Port
- Height of Warehouse 15m to 18m
- -16 On Grade Roller Doors
- Docking station
- 34 Dock levelers
- Facility has a full sprinkler system
- Occupation First Quarter 2025