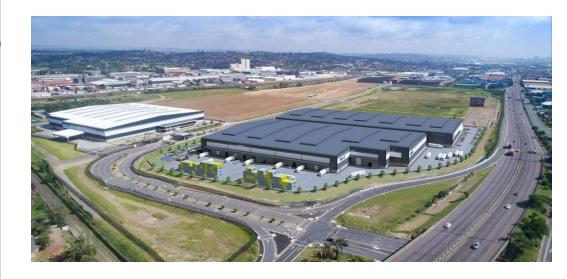

## Warehouse available "To Let"

Kopp Commercial is pleased to offer you the last available development unit in Clairwood Industrial Park.

- Property consists of:- 24hr manned in the Clairwood Logistic Park
- Container Depot with future rail access to Durban Port
- Height of Warehouse 15m to 18m
- -16 On Grade Roller Doors
- Docking station
- 34 Dock levelers
- Facility has a full sprinkler system
- Occupation First Quarter 2025

## **Features**

Zoning Commercial

Interior Sizes Exterior Floor Size 33,500m<sup>2</sup> Air Conditioning Yes Yes Security