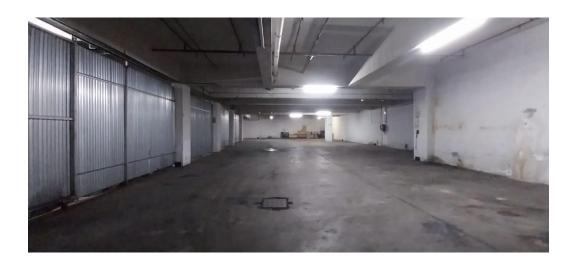

Warehouse "To Let"

 $\label{thm:commercial} \mbox{Kopp Commercial is pleased to offer you this Warehouse space in Greyville.}$ 

GLA 1220 square meters Rental R60 000.00 per month excluding VAT Deposit is one month's rental

## Features

**Zoning** Commercial

Sizes

Floor Size 1,220m<sup>2</sup>