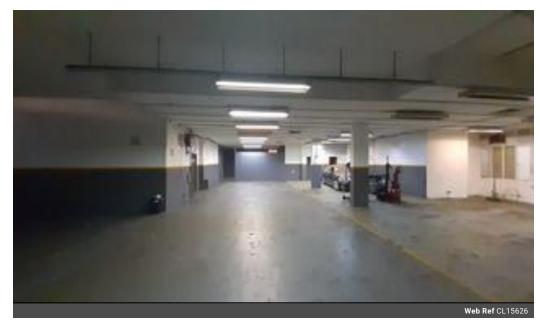

## Warehouse available "To Let"

Kopp Commercial is pleased to offer you this Warehouse space situated in Durban Central.

- GLA 480 square meters Rental R21 000.00 excluding VAT per month
- Prepaid water and electricity
- 100 AMPS
- Available 1st January 2025

## Features

Zoning Commercial

Interior

Power 3 Phase Power Amps

Sizes Floor Size

480m²