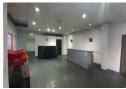

## Warehouse available "To Let"

Kopp Commercial is pleased to offer you this Warehouse space situated in Durban Central.

- GLA 480 square meters Rental R21 000.00 excluding VAT per month
- Prepaid water and electricity
- 100 AMPS
- Available 1st January 2025

## Features

Zoning Commercial

Interior

Power 3 Phase Power Amps

Sizes Floor Size

480m²