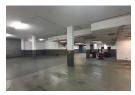

## Warehouse available "To Let"

Kopp Commercial is pleased to offer you this Warehouse space situated in Durban Central.

- GLA 480 square meters Rental R21 000.00 excluding VAT per month
- Prepaid water and electricity
- 100 AMPS
- Available 1st January 2025

## Features

Zoning Commercial

Interior

Power 3 Phase Power Amps

Sizes Floor Size

480m²