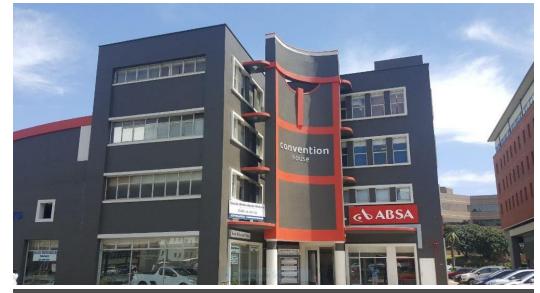

## Retail Space "To Let"

Kopp commercial is please to offer this retail space to let in Durban Central.

Rental: R140/sqm - R32 376.40 per month excluding VAT GLA 231.26 square meters
Ops cost: R15/sqm - R3 468.90 per month excluding VAT Available Immediately

Ideally located opposite the Durban International Conference Center. This grand building has street level retail with offices overhead. With easy access to numerous retail, gym, sporting and hotel offerings in the area, the building is ideally located.