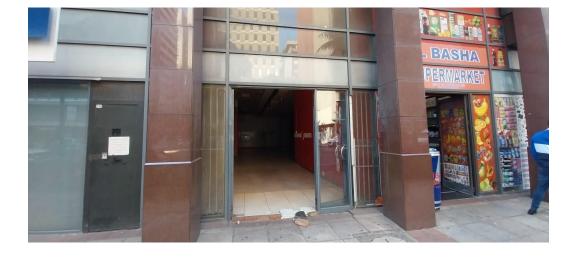

### Office Space "To Let"

Kopp Commercial is pleased to offer you this 151 Square meter retail space to let in Durban Central.

Rental: R 37750.00 EX VAT and utilities.

Rates @ R 20.62 per square meter and Refuse @ R 0.47 per square meter, with a requirement of three months' rental upfront. The flexible layout of the space allows for customization to suit the specific spatial needs of the tenant.,

For more information or to view the unit , please contact Themba.

151m<sup>2</sup>

Looking for Space in and around Durban Central, contact Kopp Commercial today and let us find your ideal Premises for your OFFICE Business requirements. Alternatively should you have premises to let or for sale, contact Kopp Commercial to assist you in