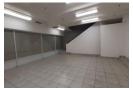

## Retail Space "To Let"

Kopp Commercial is pleased to offer you this Retail space to let at the Eagle Building in Durban.

GLA 224.23 square meters Rental R40 000.00 per month excluding VAT Available Immediately

## Features

**Zoning** Commercial

Sizes

Floor Size 224m²