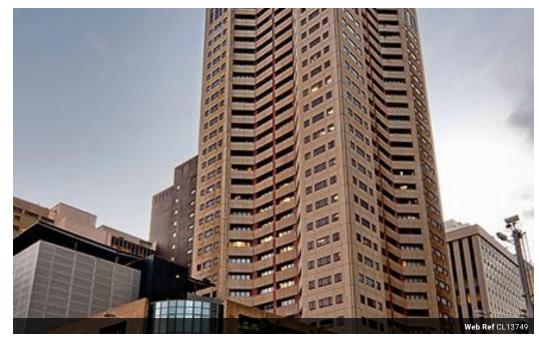

## Retail Space "To Let"

Kopp Commercial is pleased to offer you this Retail space to let at the Eagle Building in Durban.

GLA 224.23 square meters Rental R40 000.00 per month excluding VAT Available Immediately

## Features

**Zoning** Commercial

Sizes

Floor Size 224m²