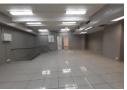

## Retail Space "To Let"

Kopp Commercial is pleased to offer you this Retail space to let at the Eagle Building in Durban.

GLA 224.23 square meters Rental R40 000.00 per month excluding VAT Available Immediately

## Features

**Zoning** Commercial

Sizes

Floor Size 224m²