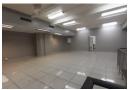

## Retail Space "To Let"

Kopp Commercial is pleased to offer you this Retail space to let at the Eagle Building in Durban.

GLA 224.23 square meters Rental R40 000.00 per month excluding VAT Available Immediately

## Features

**Zoning** Commercial

Sizes

Floor Size 224m²