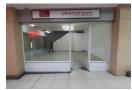

## Retail Space "To Let"

Kopp Commercial is pleased to offer you this Retail space to let at the Eagle Building in Durban.

GLA 224.23 square meters Rental R40 000.00 per month excluding VAT Available Immediately

## Features

**Zoning** Commercial

Sizes

Floor Size 224m²