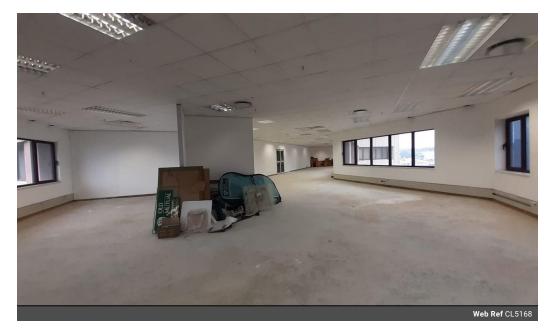

## 145.30 sqm OFFICE SPACE TO LET IN CENTRAL DURBAN

Kopp Commercial is please to offer this 145.30 Sqm office space now available to rent immediately in Durban Central.

We have various sizes offices ranging from 130 sqm to 1000 sqm and retail space from 48 sqm to 269 sqm.

## Features

**Zoning** Commercial

Sizes

Floor Size 145m<sup>2</sup>