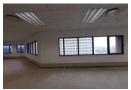

## 145.30 sqm OFFICE SPACE TO LET IN CENTRAL DURBAN

Kopp Commercial is please to offer this 145.30 Sqm office space now available to rent immediately in Durban Central.

We have various sizes offices ranging from 130 sqm to 1000 sqm and retail space from 48 sqm to 269 sqm.

## Features

**Zoning** Commercial

Sizes

Floor Size 145m<sup>2</sup>