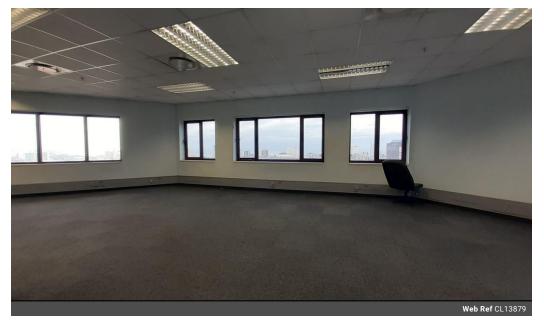

## 308.30 sqm office space to let in CBD

Kopp Commercial is please to offer this 308.30 Sqm office space now available to rent immediately in Durban Central.

Rates is R20.62 per square meter and refuse is R0.47 per square meter. Various other size offices available.

## **Features**

Zoning Commercial Sizes 308m<sup>2</sup> Floor Size