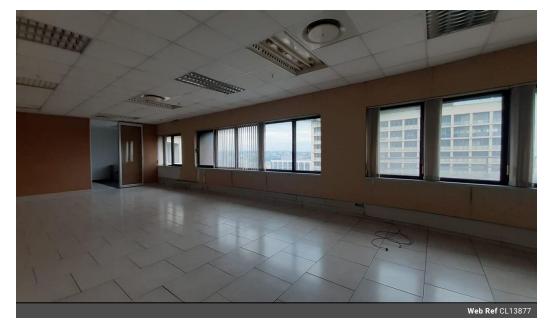

## 174.14 SQM TO LET IN CBD

Kopp Commercial is pleased to offer this 174.14 sqm office space now available to rent immediately in Durban Central.

Rates is at R20.62 per square meter and refuse at R0.47 per square meter. Various other office spaces available.

## Features

Zoning Commercial

Sizes

Floor Size 174m<sup>2</sup>