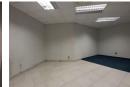

## 421.30 sqm Office Space available in the CBD

421.30 Sqm office space is now available to rent immediately in Durban Central.

Rates at R20.62 per square meter and refuse at R0.47 per square meter. Various other size office space as well.

## Features

Zoning Commercial

Sizes

Floor Size 421m<sup>2</sup>