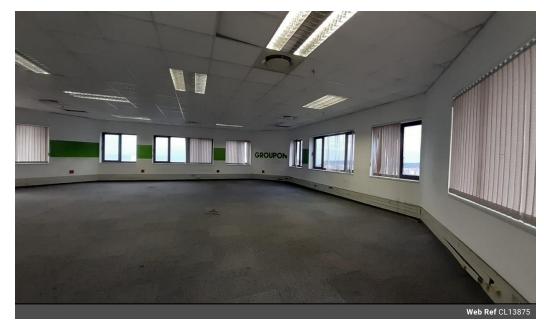

## 421.30 sqm Office Space available in the CBD

421.30 Sqm office space is now available to rent immediately in Durban Central.

Rates at R20.62 per square meter and refuse at R0.47 per square meter. Various other size office space as well.

## Features

Zoning Commercial

Sizes

Floor Size 421m<sup>2</sup>