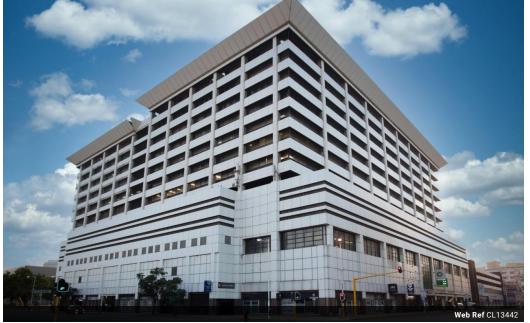

# OFFICE SPACE TO LET IN DURBAN

Kopp Commercial is pleased to offer you this 1321.45 square meter Retail space. Rental R125 537.75 Ex Vat. Ample parking. Covered parking at R935 Ex Vat.

Please contact Themba for more information or to view the property.