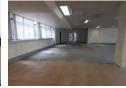

# OFFICE SPACE TO LET IN DURBAN

Kopp Commercial is pleased to offer you this 1321.45 square meter Retail space. Rental R125 537.75 Ex Vat. Ample parking. Covered parking at R935 Ex Vat.

Please contact Themba for more information or to view the property.