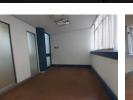

# OFFICE SPACE TO LET IN DURBAN

Kopp Commercial is pleased to offer you this 1321.45 square meter Retail space. Rental R125 537.75 Ex Vat. Ample parking. Covered parking at R935 Ex Vat.

Please contact Themba for more information or to view the property.