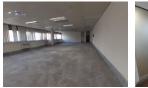

# OFFICE SPACE TO LET IN DURBAN

Kopp Commercial is pleased to offer you this 1321.45 square meter Retail space. Rental R125 537.75 Ex Vat. Ample parking. Covered parking at R935 Ex Vat.

Please contact Themba for more information or to view the property.