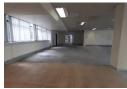

## OFFICE SPACE TO LET IN DURBAN

Kopp Commercial is pleased to offer you this 262.16 square meter Retail space. Rental R24 905.20 Ex Vat. Ample parking. Covered parking at R935 Ex Vat.

Please contact Themba for more information or to view the property.

## Features

Zoning Commercial

Sizes

Floor Size 262m²