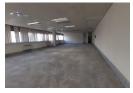

## OFFICE SPACE TO LET IN DURBAN

Kopp Commercial is pleased to offer you this 262.16 square meter Retail space. Rental R24 905.20 Ex Vat. Ample parking. Covered parking at R935 Ex Vat.

Please contact Themba for more information or to view the property.

## Features

Zoning Commercial

Sizes

Floor Size 262m²