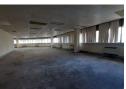

## OFFICE SPACE TO LET IN DURBAN

Kopp Commercial is pleased to offer you this 262.16 square meter Retail space. Rental R24 905.20 Ex Vat. Ample parking. Covered parking at R935 Ex Vat.

Please contact Themba for more information or to view the property.

## Features

Zoning Commercial

Sizes

Floor Size 262m²