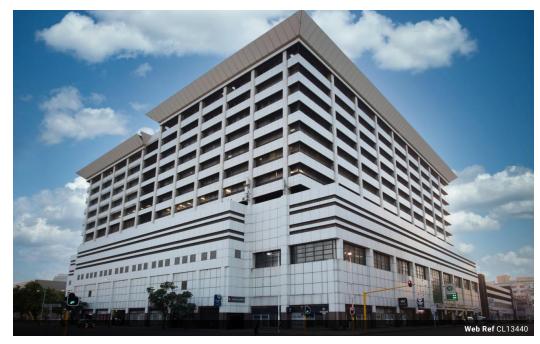

## OFFICE SPACE TO LET IN DURBAN

Kopp Commercial is pleased to offer you this office space available in the CBD. Various other sizes available.

GLA 2 364.69 square meters
Rental R100/square meter
Rates R26.02/square meter
Refuse R0.71/square meter
Covered parking available at R935.00 per bay per month excl VAT