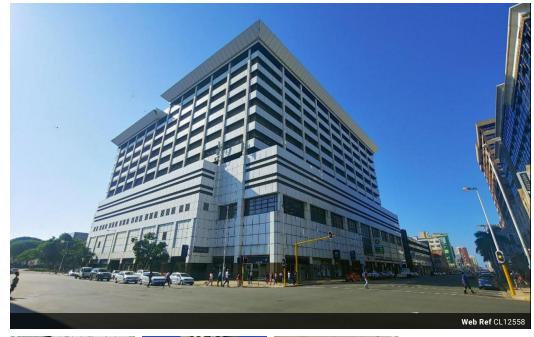

## Prime CBD Office Space

Kopp Commercial is pleased to offer you this office space available in the CBD. Various other sizes available.

GLA 1042.60 square meters Rental R100/square meter Rates R26.02/square meter Refuse R0.71/square meter

## Features

**Zoning** Commercial

 Interior
 Exterior
 Sizes

 Air Conditioning
 Yes
 Security
 Yes
 Floor Size
 1,043m²