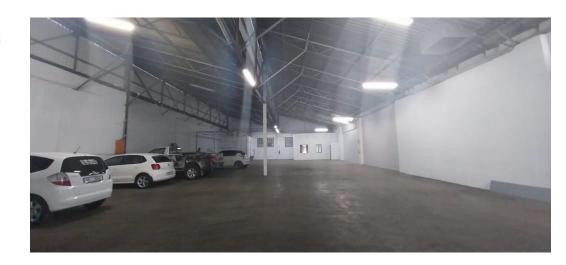

Warehouse available "To Let"

Kopp Commercial is pleased to offer you this spacious Warehouse to let in Umbilo.

GLA 650 square meters Rental R45 000.00 per month excluding VAT Electricity is prepaid Deposit required is one month's rental Available immediately

## Features

Zoning Commercial

Sizes

Floor Size 650m<sup>2</sup>