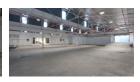

## Warehouse to Let in Congella

Kopp Commercial is pleased to offer you this 2000 square meter warehouse space to let in Congella.

This prominent, highly visible, corner property on busy Sydney Rd comes with 3 roller shutter doors. 2 off the side road and 1 from the back street.

3 phase - 250 amps. Sprinklers.

Ground and first floor offices. Facilities such as canteen, ablutions, change rooms, etc. Currently under refurbishment. Available immediately.

For more information and viewing appointment., please contact Themba Letlaka