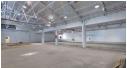

## Warehouse to Let in Congella

Kopp Commercial is pleased to offer you this 2000 square meter warehouse space to let in Congella.

This prominent, highly visible, corner property on busy Sydney Rd comes with 3 roller shutter doors. 2 off the side road and 1 from the back street.

3 phase - 250 amps. Sprinklers.

Ground and first floor offices. Facilities such as canteen, ablutions, change rooms, etc. Currently under refurbishment. Available immediately.

For more information and viewing appointment., please contact Themba Letlaka