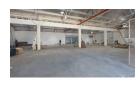

## Warehouse to Let in Congella

Kopp Commercial is pleased to offer you this 2000 square meter warehouse space to let in Congella.

This prominent, highly visible, corner property on busy Sydney Rd comes with 3 roller shutter doors. 2 off the side road and 1 from the back street.

3 phase - 250 amps. Sprinklers.

Ground and first floor offices. Facilities such as canteen, ablutions, change rooms, etc. Currently under refurbishment. Available immediately.

For more information and viewing appointment., please contact Themba Letlaka