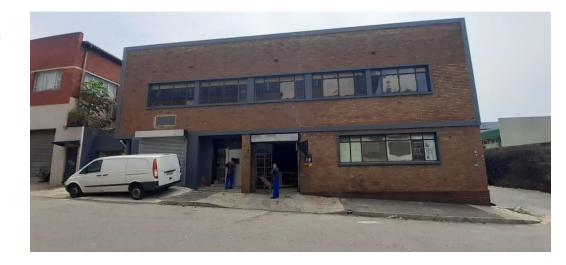

Warehouse "To Let"

Kopp Commercial is pleased to offer you this warehouse on the first floor to let in Congella.

GLA 300 square meters Rental : R 12 000.00 ex vat Available Immediately

For more information, please contact Themba,