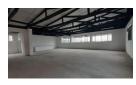

Warehouse "To Let"

Kopp Commercial is pleased to offer you this warehouse on the first floor to let in Congella.

GLA 300 square meters Rental : R 12 000.00 ex vat Available Immediately

For more information, please contact Themba,

## Features

**Zoning** Commercial

Sizes

Floor Size 300m<sup>2</sup>