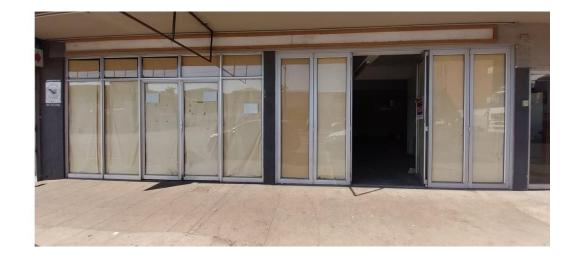

### Commercial space "To Let"

Kopp Commercial is pleased to offer you this commercial space situated in Congella on busy main road.

GLA 269 square meters Rental R18 000.00 excluding VAT Road Frontage - high exposure 1 parking 2 toilets 3 phase power