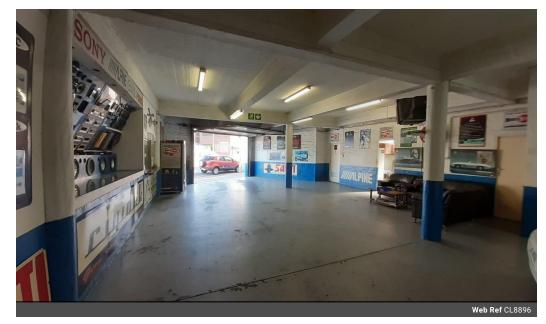

## Ground floor premises "To Let"

Kopp commercial is pleased to offer this ground floor space in Radspec which is situated between Sydney Road, Mutual Lane and Moore Road, in Durban. Sydney Road is an arterial road feeding from Smith Street in the Durban CBD and Moore Road to the Berea. These routes form linkages to the N3, Victoria Embankment, the Port of Durban and the M4 North. It is thus well located.

The subject property comprises five (5) attached buildings set at road level. Parking is accessible on the rooftop and on the street.

GLA 507 square meters Rental R25 350.00 per month excluding VAT

For more information or to view the property contact Themba.