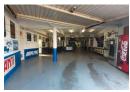

The subject property comprises five (5) attached buildings set at road level. Parking is accessible on the rooftop and on the street.

GLA 507 square meters Rental R25 350.00 per month excluding VAT

For more information or to view the property contact Themba.