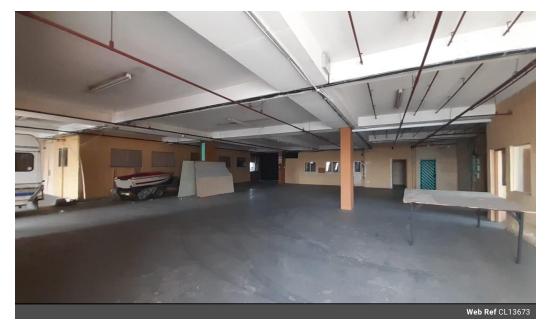

## WAREHOUSE TO LET IN CLAIRWOOD

Kopp Commercial is pleased to offer you this 734 square meter Warehouse space to let in Clairwood. Property consists of: -

- Ample office space,
- Toilets
- change rooms
- Secure parking on the rooftop
- 300 Amp 3 phase power supply split into 3 distribution boards.

Unit can be used for Warehousing or a Workshop.

Please contact Themba for more information or to view the Property.

Looking for Space in and around Clairwood, contact Kopp Commercial today and let us find your ideal Premises for your OFFICE/WAREHOUSE Business requirements. Alternatively should you have premises to let or for sale, contact Kopp Commercial to assist