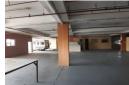

## WAREHOUSE TO LET IN CLAIRWOOD

Kopp Commercial is pleased to offer you this 734 square meter Warehouse space to let in Clairwood. Property consists of: -

- Ample office space,
- Toilets
- change rooms
- Secure parking on the rooftop
- 300 Amp 3 phase power supply split into 3 distribution boards.

Unit can be used for Warehousing or a Workshop.

Please contact Themba for more information or to view the Property.

Looking for Space in and around Clairwood, contact Kopp Commercial today and let us find your ideal Premises for your OFFICE/WAREHOUSE Business requirements. Alternatively should you have premises to let or for sale, contact Kopp Commercial to assist