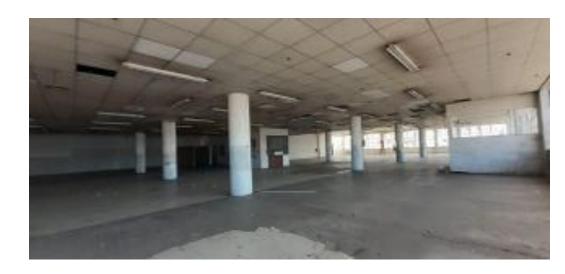

## Warehouse available "To Let"

Kopp Commercial is pleased to offer you this second floor Warehouse space to let in Bulwer.

- GLA 1 169 square meters rental R35/sqm excluding VAT
- 10% annual escalation
- 2 months deposit required
- electricity deposit of R16 800.00
- fire equipment deposit of R2 200.00 pro rata rates R6 563.71 excluding VAT per month parking R277.20 per bay excluding VAT per month
- (2 parking bays required for this unit)
- refuse depending on usage per month pro rata building insurance R3 542.99 excluding VAT per month