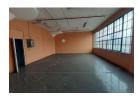

## Warehouse space "To Let"

Kopp Commercial is pleased to offer you this first floor Warehouse space to let in Bulwer.

- GLA 634.18 square meters
- rental R35/sqm excluding VAT
- 10% annual escalation
- 2 months deposit required

## Features

Zoning Commercial

Sizes

634m² Floor Size