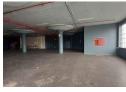

## Warehouse space "To Let"

Kopp Commercial is pleased to offer you this first floor Warehouse space to let in Bulwer.

- GLA 634.18 square meters
- rental R35/sqm excluding VAT
- 10% annual escalation
- 2 months deposit required

## Features

Zoning Commercial

Sizes

634m² Floor Size