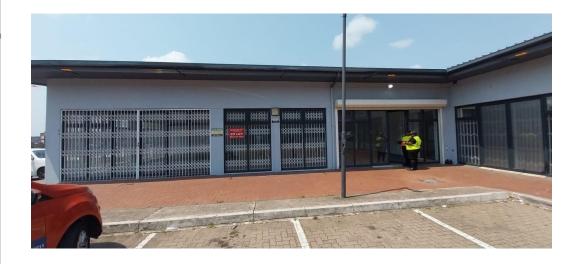

## Retail Space "To Let"

Kopp Commercial is pleased to offer you this A grade retail space situated in Bulwer.

- GLA 275 square meters - Rental R68 750.00 excluding VAT and excluding utilities

Yes

60

- 8 x parking bays
- 3 phase power 60 AMPS
- Good visibility and exposure to traffic - Available immediately