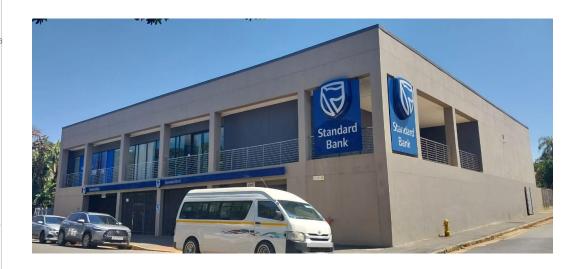

## Shared Office Space "To Let"

Kopp Commercial is pleased to offer you this commercial space to let in a well known building situated on the first floor in Bulwer.

- GLA 306 square meters
- Rental R125 000.00per month excluding VAT
- Excellent brand visibility
- 9 under cover secure parking bays
- Share ATM, entrance foyer, toilets
- Share 2 lifts and staircase