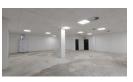

## Shared Office Space "To Let"

Kopp Commercial is pleased to offer you this commercial space to let in a well known building situated on the first floor in Bulwer.

- GLA 306 square meters
- Rental R125 000.00per month excluding VAT
- Excellent brand visibility
- 9 under cover secure parking bays
- Share ATM, entrance foyer, toilets
- Share 2 lifts and staircase