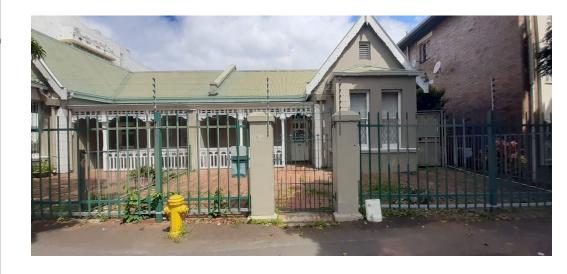

## Office space "To Let"

Kopp Commercial is pleased to offer the office space situated in Bulwer.

GLA 130 square meters Rental R21 000.00 per month excluding VAT Parking : 8 bays Available immediately

8

Please contact Themba for more information or to view the Property.

## Features

Zoning Commercial

Exterior Open Parking Bays **Sizes** Floor Size

130m<sup>2</sup>