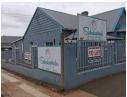

## Office Space "To Let"

Kopp Commercial is pleased to offer you this office space to let in Bulwer.

Ideal for office use or beauty salon.

GLA 260 square meters Rental : R 32 000.00 Ex VAT

Parking: 6 Bays

## **Features**

Zoning Commercial

Sizes

Floor Size 260m²