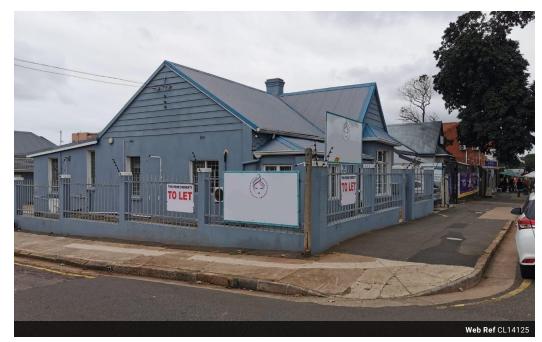

## Office Space "To Let"

Kopp Commercial is pleased to offer you this office space to let in Bulwer.

Ideal for office use or beauty salon.

GLA 260 square meters Rental : R 32 000.00 Ex VAT

Parking: 6 Bays

## **Features**

Zoning Commercial

Sizes

Floor Size 260m²