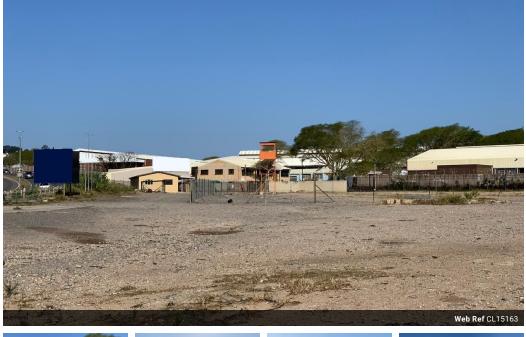

## Well positioned 14600sqm Vacant Land with 120sqm offices to let in Briardene

Large industrial land with excellent development opportunities. Situated at the upper end of Riverhorse Industrial Park within Briardene Industrial Park located approximately 10min from Durban CBD with North Coast Road to the East and the N2 highway to the west.

Most amenities and public transport are located along North Coast Road.

The property enjoys three road frontages with excellent visibility and easy access to the N2 freeway.

The property provides an opportunity for a very fortunate developer of visionary corporate to establish themselves in this prime area of KwaZulu Natal.