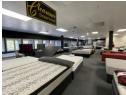

## RETAIL SPACE TO LET IN UMGENI

Kopp Commercial is pleased to offer you this 650SQM Retail space to let in Umgeni. -  $650.37 m2\,$ 

- bottom retail aspect with large 2nd floor warehouse/office space
- kitchen
- ablutions
- great visibility long busy road
- safe and secure shopping complex with good neighbouring brands
- Shared yard space