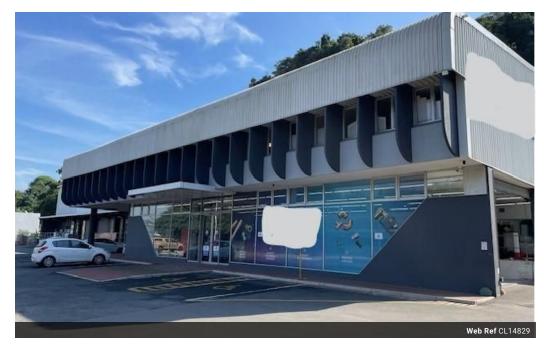

## RETAIL SPACE TO LET IN UMGENI

Kopp Commercial is pleased to offer you this 650SQM Retail space to let in Umgeni. -  $650.37 m2\,$ 

- bottom retail aspect with large 2nd floor warehouse/office space
- kitchen
- ablutions
- great visibility long busy road
- safe and secure shopping complex with good neighbouring brands
- Shared yard space