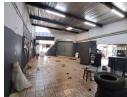

## 134 SQM SMALL WAREHOUSE TO LET IN CHRIS HANI ROAD

Kopp commercial is pleased to offer this small unit to let situatied on Chris Hani Road. - GLA 134 sqm

- -Small complex
- -Fenced
- -3 phase power -60 Amps
- -1 Roller shutter Door
- -1 X Toilet facility
- -Shared parking bays

## Features

Commercial Zonina

| IIILEIIOI     |     | EXTELLO  |     | 31263      |       |
|---------------|-----|----------|-----|------------|-------|
| Power 3 Phase | Yes | Security | Yes | Floor Size | 134m² |
| Power Amps    | 60  |          |     | Land Size  | 267m² |