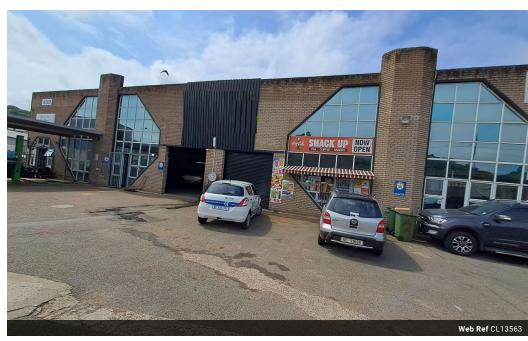

## 134 SQM SMALL WAREHOUSE TO LET IN CHRIS HANI ROAD

Kopp commercial is pleased to offer this small unit to let situatied on Chris Hani Road. - GLA 134 sqm

- -Small complex
- -Fenced
- -3 phase power -60 Amps
- -1 Roller shutter Door
- -1 X Toilet facility
- -Shared parking bays

Available 1 December 2024.

For more information or to view please contact Lee-Ann Albers. Your area specialist in the northern suburbs.

Looking for Space in and around the Redhill area, contact Kopp Commercial today and let us find your ideal Premises for your industrial requirements. Alternatively should you have premises to let or for sale, contact Kopp Commercial to assist you in finding a suitable TENANT/PURCHASER.