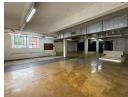

## 400m2 Commercial Property To Let in Durban North

Kopp Commercial is pleased to offer the following commercial property to let in Durban North. - GLA 400m2 - 3 Phase Power

- Plenty customer/tenant parking
- Kitchen, change room, toilet, storeroom, office
- On Chris Hani Road

## Features

Zoning Commercial

Interior

Sizes Floor Size

Power 3 Phase

Yes

400m<sup>2</sup>