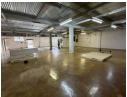

## 400m2 Commercial Property To Let in Durban North

Kopp Commercial is pleased to offer the following commercial property to let in Durban North. - GLA 400m2 - 3 Phase Power

- Plenty customer/tenant parking
- Kitchen, change room, toilet, storeroom, office
- On Chris Hani Road

## Features

Zoning Commercial

Interior

Sizes Floor Size

Power 3 Phase

Yes

400m<sup>2</sup>