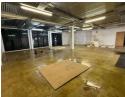

## 400m2 Commercial Property To Let in Durban North

Kopp Commercial is pleased to offer the following commercial property to let in Durban North. - GLA 400m2 - 3 Phase Power

- Plenty customer/tenant parking
- Kitchen, change room, toilet, storeroom, office
- On Chris Hani Road

## Features

Zoning Commercial

Interior

Sizes Floor Size

Power 3 Phase

Yes

400m<sup>2</sup>