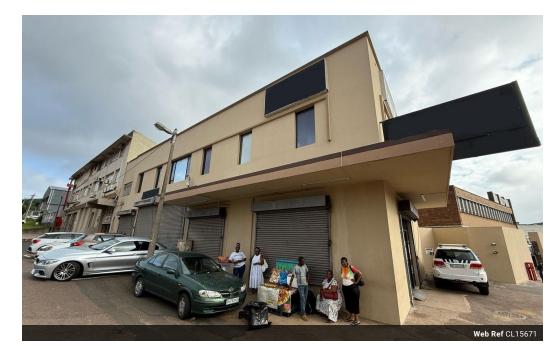

## 400m2 Commercial Property To Let in Durban North

Kopp Commercial is pleased to offer the following commercial property to let in Durban North. - GLA 400m2 - 3 Phase Power

- Plenty customer/tenant parking
- Kitchen, change room, toilet, storeroom, office
- On Chris Hani Road

Available 1 January 2025.

For more information or to view please contact Lee-Ann Albers. Your area specialist in the northern suburbs.

Looking for Space in and around the Durban North area, contact Kopp Commercial today and let us find your ideal Premises for your commercial requirements. Alternatively should you have premises to let or for sale, contact Kopp Commercial to assist you in finding a suitable TENANT/PURCHASER.