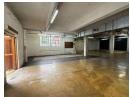

## 400m2 Commercial Property To Let in Durban North

Kopp Commercial is pleased to offer the following commercial property to let in Durban North. - GLA 400m2 - 3 Phase Power

- Plenty customer/tenant parking
- Kitchen, change room, toilet, storeroom, office
- On Chris Hani Road

## Features

Zoning Commercial

Interior

Sizes Floor Size

Power 3 Phase

Yes

400m<sup>2</sup>