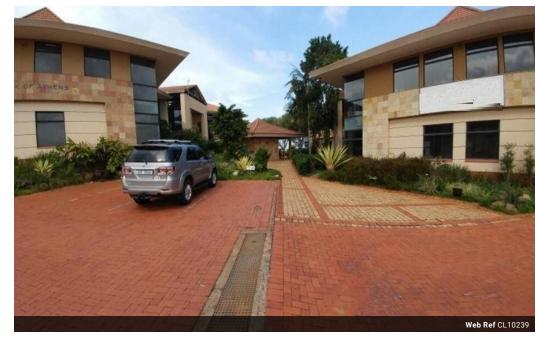

## 414 A GRADE OFFICE SPACE IN LA LUCIA

Kopp commercial is please to offer 414 qm of prime office space in La Lucia ridge. The office come with ablutions for both male and female, kitchenette, 16 open bay, 5 covered bays, and partial exposure onto the M4. Rarely available for sale, the unit boast a pristine corporate image.

## **Features**

Zoning Commercial

Interior Air Conditioning Yes Exterior Security Yes Covered Parking Bays 5 Open Parking Bays 16

Sizes

Floor Size 414m<sup>2</sup>