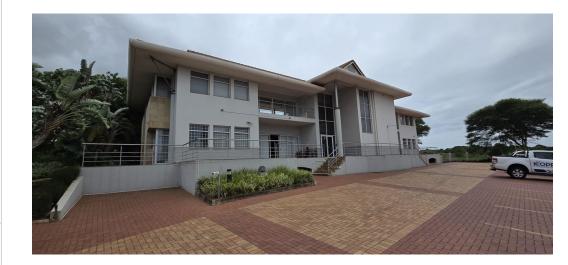

## STAND ALONE PROPERTY IN LA LUCIA

Stunning, professional, stand alone property offering two floors of 951 sqm of GLA and 276sqm of balconies and patios. There are 23 undercover parking bays, 35 open parking bays and three wash bays servicing the building. There is a large secure storeroom of 92sqm, generator and water articulation which comes with the building.

The building is located close to La Lucia Mall, Gateway shopping centre and all main arterial roads which also offer options for call centres and the taxi requirements.