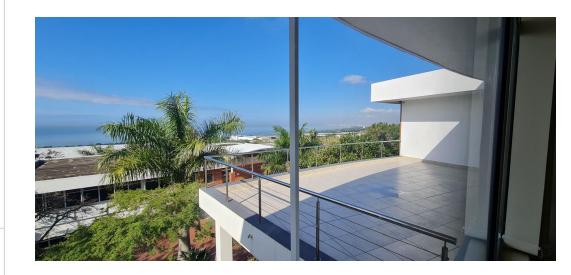

## Office space for sale in La Lucia Ridge

Stunning office unit in very secure boom gate with 24/7 guards located in La Lucia/ Umhlanga area. This unit boasts

Office - 244 Sqm and Balcony 45 Sqm balcony A large exclusive use balcony with 180% sea views.

Sea views from the balcony and offices

2 x Alarm systems which work independently

2- Ducted air-conditioning units which operate independently A satellite dish and access to fibre

A garden setting which is professionally maintained by the body coporate.