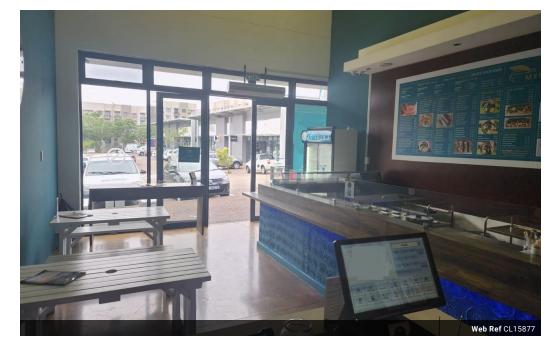

## 179m2 Retail Unit For Sale in Umhlanga

Retail unit in secure retail park situated in New Town Centre of Umhlanga in close proximity to the Gateway shopping center. Ideal for small restaurant or take away. Retail units comprising factory retail, discount or destination stores with warehouse component with roller shutter door access in the heart of Umhlanga with exposure to N2 highway.

Rates: R9,248.37

Combined Levies: R4,209.29

Can be sold with tenant or with vacant occupation.

For more information or to view please contact Lee-Ann Albers. Your area specialist in the northern suburbs.