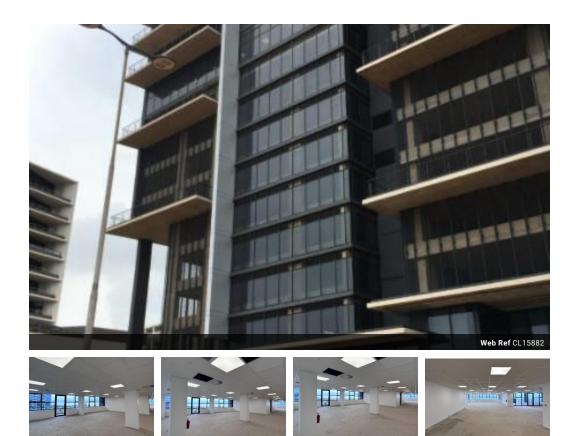

## Commercial Property For Sale in Umhlanga Ridgeside

Entire floor for sale in an upmarket building in Umhlanga Ridgeside with stunning panoramic sea views. - GLA 1151m2

- 820m2 Useable office space
- 231m2 Balconies (Bonus)
- 100m2 exclusive use passage & Ablutions
- Exclusive signage rights on the building

Sectional

Commercial

46

- Penthouse Level - Airconditioned Offices
- Beautiful Sea Views
- White Box Shelf
- Backup Power
- 46 parking bays

Rates - R55 129.63 Levies - R28 705.40

Available immediately