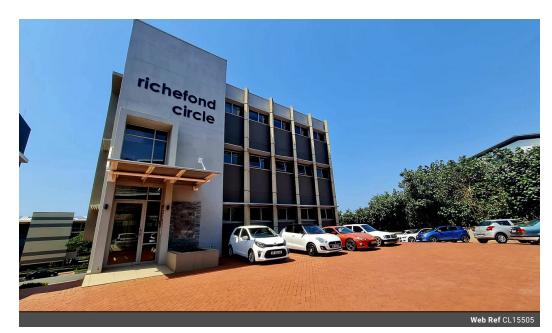

## Exceptional Investment Opportunity in Umhlanga Ridge

Kopp Commercial is pleased to present a prime 630 square meter investment opportunity in the heart of Umhlanga Ridge. This versatile floor includes four individual office spaces measuring 174 sqm, 177 sqm, 177 sqm, and 102 sqm. Each unit is designed for functionality and comfort, featuring reception areas, boardrooms, meeting rooms, individual offices, open workspaces, kitchenettes, and dedicated male and female ablutions.

Natural light floods these spaces, creating an inviting work environment. The building is equipped with modern amenities, including generator power, ensuring uninterrupted operations. Additionally, the property offers 25 parking bays-19 undercover and 6 open-as well as 24/7 security for peace of mind.

## Features

**Zoning** Commercial

 Interior
 Exterior
 Sizes

 Air Conditioning
 Yes
 Security
 Yes
 Floor Size
 630m²

 Basement Parkings
 19

 Open Parking Bays
 6