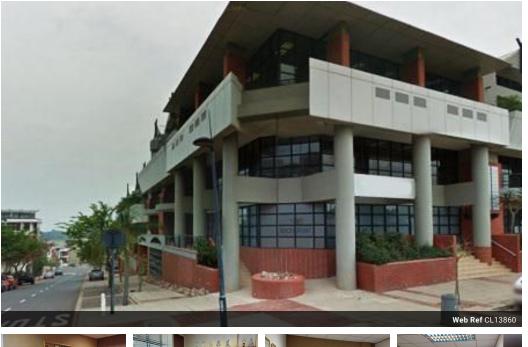

## Commercial Property For Sale in Umhlanga Ridge

Kopp Commercial is pleased to offer the following property for sale located in the heart of Umhlanga Newtown Centre. - GLA 119m2 - Reception

- 4 Offices
- 1 Boardroom
- Kitchenette
- Balcony
- 5 Undercover parking bays
- Wheelchair access

- Building has a generator, back-up water, 24-hr security, roof terrace and coffee shop.

Currently tenanted with lease expiring January 2026. Tenant has expressed interest in early exit.

For more information or to view please contact Lee-Ann Albers.