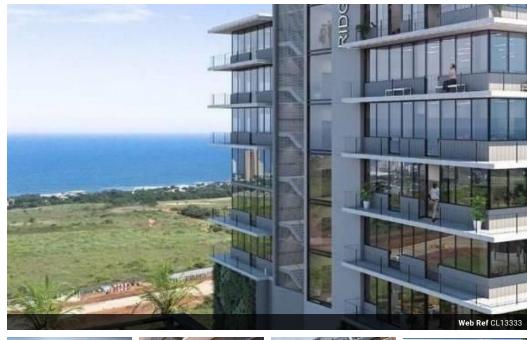

## 232 SQM FOR SALE IN UMHANGA RIDGE

Kopp commercial is pleased to offer this 232 sqm office space with 45 sqm balcony and 9 parking bays.

Ridge 8 development is ideally located in this new premier Ridgeside office node and which will enjoy great sea views to the north overlooking the Umhlanga Village and to the south Durban harbour.

Good investment opportunity as well as a great location for end users. It be next door to the prestigious Arch development, that was already broken ground and will consist of a mixed use development. Storerooms are available to purchase.