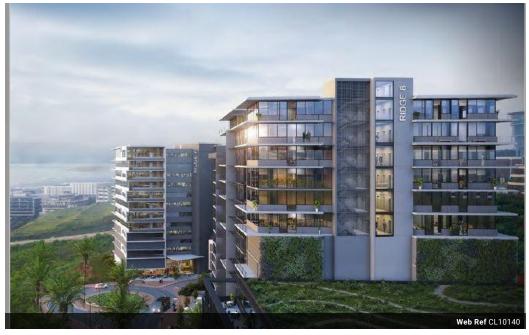

#### 232 OFFICE SPACE WITH BALCONY ON THE 13TH FLOOR

Kopp commercial is pleased to offer this 232 sqm office space with 9 parking bays and a 45 sqm balcony.

Ridge 8 development is ideally located in this new premier Ridgeside office node and which will enjoy great sea views to the north overlooking the Umhlanga Village and to the south Durban harbour.