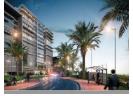

## 232 SQM ON THE 11 FLOOR IN UMHLANGA

Kopp commercial is pleased to offer this 232 sqm office space with 45 sqm balcony and 9 parking bays.

Ridge 8 development is ideally located in this new premier Ridgeside office node and which will enjoy great sea views to the north overlooking the Umhlanga Village and to the south Durban harbour.

Good investment opportunity as well as a great location for end users. It be next door to the prestigious Arch development, that was already broken ground and will consist of a mixed use development. Storerooms are available to purchase. Property is tenanted.