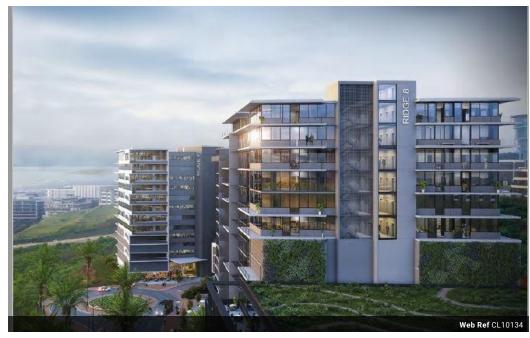

## 232 SQM ON THE 11 FLOOR IN UMHLANGA

Kopp commercial is pleased to offer this 232 sqm office space with 45 sqm balcony and 9 parking bays.

Ridge 8 development is ideally located in this new premier Ridgeside office node and which will enjoy great sea views to the north overlooking the Umhlanga Village and to the south Durban harbour.

Good investment opportunity as well as a great location for end users. It be next door to the prestigious Arch development, that was already broken ground and will consist of a mixed use development. Storerooms are available to purchase. Property is tenanted.