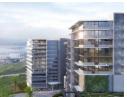

## 232 SQM ON THE 11 FLOOR IN UMHLANGA

Kopp commercial is pleased to offer this 232 sqm office space with 45 sqm balcony and 9 parking bays.

Ridge 8 development is ideally located in this new premier Ridgeside office node and which will enjoy great sea views to the north overlooking the Umhlanga Village and to the south Durban harbour.

Good investment opportunity as well as a great location for end users. It be next door to the prestigious Arch development, that was already broken ground and will consist of a mixed use development. Storerooms are available to purchase. Property is tenanted.