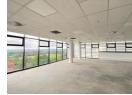

## SECTIONAL TITLE OFFICES FOR SALE IN SANDTON

Kopp Commercial is pleased to present a brand new combined office units measuring 873sqm together on the 8th floor of prestigious sectional title building in Hyde Park/Illovo. These combined white-boxed suites are priced at R24,720,800.00 (ex VAT) for 873sqm with scenic balconies; 57sqm store rooms; and 39 basement bays. The building is equipped with a gym; swimming pool; a coffee shop while it's neighbouring block is equipped with a helicopter pad. Situated 2,2km from Sandton CBD and Gautrain Station; 3Km from Rosebank; 8km from the M1 Highway; 12km from the N1 Highway providing easy access to both OR Tambo