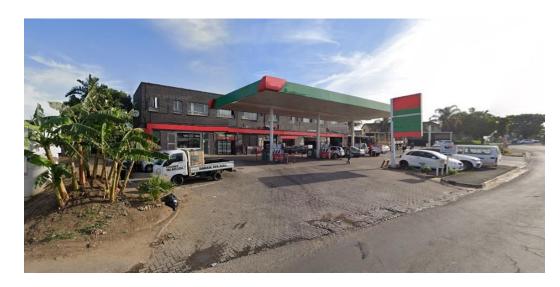

## Business Only For Sale in Clayfield

Kopp Commercial is pleased to offer the following BUSINESS for sale in Clayfield. The property is not included. - Business consists of 6 pump service station and convenience store with shelving and fridges. - R38 000 rental for premises, Lease term remaining is 12 years

Figures are as follows: Last 12 month fuel average is 125k lts Previous 12 months was 150-160k lts Petrol margin R2.44 Diesel R3.20 Shop sales 525k @ 22% margin Airtime 800k @3% Lotto 15k @4% Oils 15k @35% Site was netting around 220k previously now around R175k