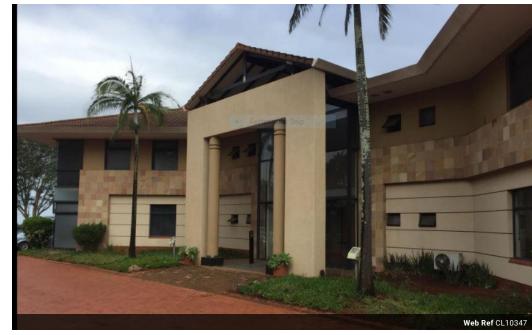

## 445SQM A GRADE OFFICE SPACE IN LA LUCIA

Kopp commercial is please to offer 445Sqm of prime office space in La Lucia ridge. The office come with ablutions for both male and female, kitchenette, 17 open bay, 5 covered bays, and partial exposure onto the M4. Rarely available for sale, the unit boast a pristine corporate image.