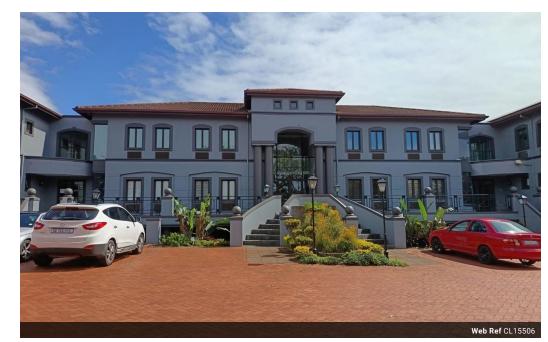

## 104sqm office space "To Let"

Kopp Commercial is pleased to offer you this newly painted and refreshed 104sqm office space, designed for a business ready to grow in a premium location.

Asking Price: R2,750,000.00 (Zero-rated for VAT) Rates: R6,749.59 per month Levies: R4,895.09 + VAT (includes R1,884.22 for security) Currently let with a solid rental income.

## Key features include:

- Executive office, open-plan workspace, kitchen, toilet, store/server
- Expansive balcony & large patios for outdoor meetings or staff
- relaxation
  Excellent security with 20 unallocated open parking bays and 5 dedicated bays (3 basement, 2 open bays)
- Freshly painted for a modern and clean look, ready for immediate